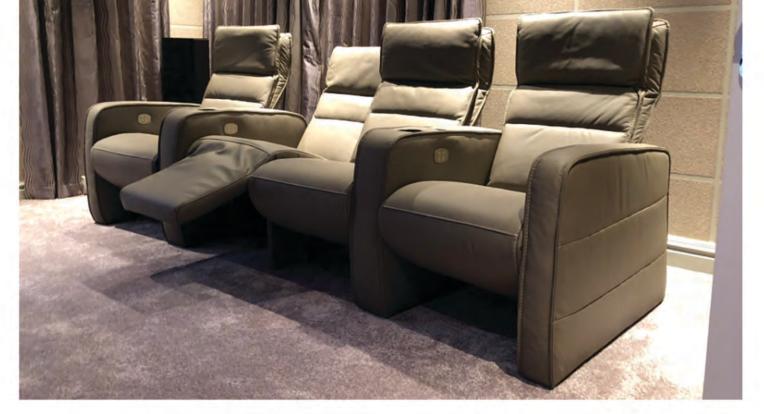

## Amalfi chair

With the AMALFI we combined two important aspects for any seat, comfort and looks. A unique designed zero gravity mechanism delivers a comfortable seating position unknown in the industry.

endless seating configurations:

create any seating configuration using our elements: armrest, wide armrest, wedged armrest, love seat, and single seat

options & customizations:

- tone to tone stitching or contrast stitching
- contact closure control of relax mechanism
- Mtion tactile transducers
- battery pack for operation of relax mechanism
- wide armrest with steel powder coated tray in black or any RAL color
- steel powder coated removable tray (fits into standard cupholder)