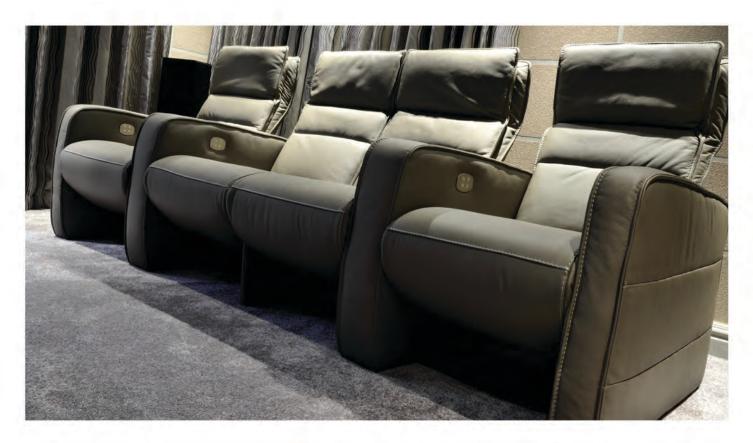

## Amalfi chair

With the AMALFI we combined two important aspects for any seat, comfort and looks. A unique designed zero gravity mechanism delivers a comfortable seating position unknown in the industry.

endless seating configurations:

create any seating configuration using our elements: armrest, wide armrest, wedged armrest, love seat, and single seat

options & customizations:

- tone to tone stitching or contrast stitching
- contact closure control of relax mechanism
- Mtion tactile transducers
- battery pack for operation of relax mechanism
- wide armrest with steel powder coated tray in black or any RAL color
- steel powder coated removable tray (fits into standard cupholder)