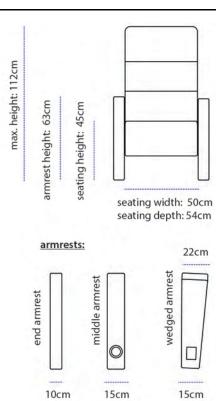

dimensions:

dimensions may vary due to leather, foam thickness and density, covering materials and position of reclining mechanism. Allow for small deviations - especially for row configurations