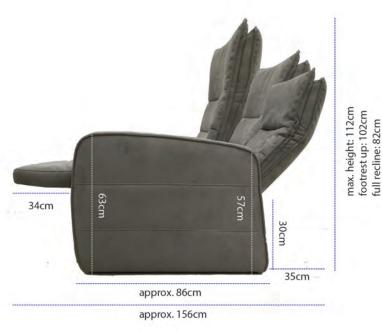

dimensions:

dimensions may vary due to leather, foam thickness and density, covering materials and position of reclining mechanism. Allow for small deviations - especially for row configurations