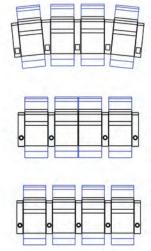

## endless seating configurations:

create any seating configuration using our elements: armrest, wide armrest, wedged armrest, seat, and love seat