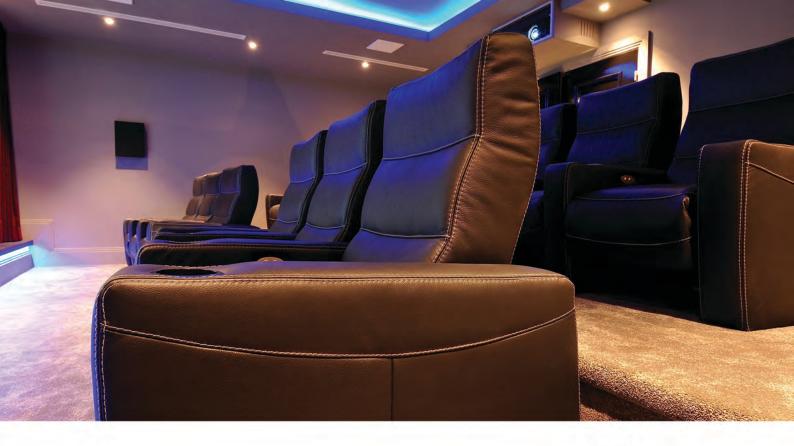

# Siena chair

This contemporary design home cinema recliner fits any home cinema design.

The compact design features standard contrast stitching or tone-on-tone stitching, quality comfort foam and choice of fabric or leather upholstery (3 fabric grades and 2 genuine leather grades)

It also featuring a steel recline mechanism with the choice of a manual, 1 motor or 2 motor recline system. Stainless steel control buttons can be found in the armrest to control the chair.

#### features:

- designed in Belgium, made in Europe
- Fine genuine leather collection: 2 leather grades ranging 70 colors.
- Extensive fabric collection, from aqua clean to luxury velvet.
- Customer supplied leather or fabric option available.
- **Steel recline mechanism** featuring our manual, single or dual motorized relax function.