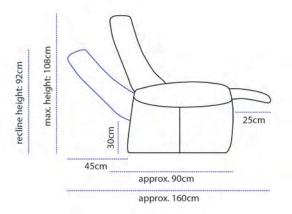

#### dimensions:

seating height: 45cm

cupholders size: tray size: 15cm x 10cm large tray size:

dimensions may vary due to leather, foam thickness and density, covering materials and position of reclining mechanism. Allow for small deviations - especially for row configurations