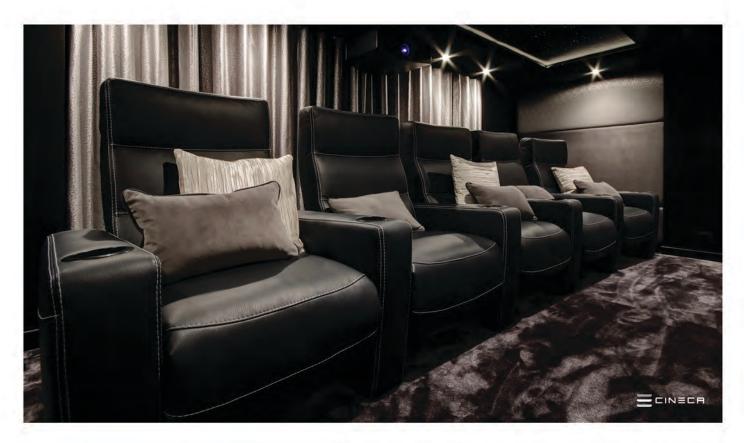

# Siena chair

This contemporary design home cinema recliner fits any home cinema design.

The compact design features standard contrast stitching or tone-on-tone stitching, quality comfort foam and choice of fabric or leather upholstery (3 fabric grades and 2 genuine leather grades)

It also featuring a steel recline mechanism with the choice of a manual, 1 motor or 2 motor recline system. Stainless steel control buttons can be found in the armrest to control the chair.

#### features:

- designed in Belgium, made in Europe
- Fine genuine leather collection: 2 leather grades ranging 70 colors.
- Extensive fabric collection, from aqua clean to luxury velvet.
- Customer supplied leather or fabric option available.
- **Steel recline mechanism** featuring our manual, single or dual motorized relax function.

The systems allows for the backrest and footrest to operate independently from one another.

- A **stainless steel** push-button control module integrated into the armrest for operation of mechanism.
- Hand-cut foam cushioning: high-density foam promises years of comfort and performance.
- black **cupholders** or steel powdercoated **trays** in black or custom RAL colous.
- **contact closure option** to control chair mechamism using home automation systems