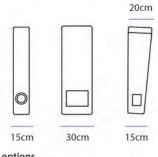

#### dimensions:

seating height: 45cm

cupholders size: tray size: 15cm x 10cm large tray size:

dimensions may vary due to leather, foam thickness and density, covering materials and position of reclining mechanism. Allow for small deviations - especially for row configurations